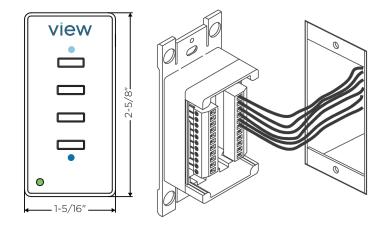

## Description

View's wall switch gives users the freedom to change tint states at any time by a push of a button. The four tint buttons correspond to the four Dynamic states, ranging from darkest (Tint 4) to clearest (Tint 1).

# **General specifications**

- 4 buttons
- Status LED for each button indicates tint state
- · Locator LED indicates power
- Use any Decora wall plate

## **Physical dimensions**

- 4 5/16" (h) x 1-5/8" (w) x 1 3/4" (d)
- Use 2 1/4" deep switch box
- · Single gang sized