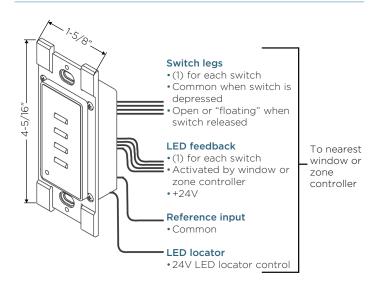

# Wiring

- 1 wire to locator LED +24V DC
- 2 wires per button (1 wire for switch + 1 wire for LED)
- 1 wire for common

## **Physical dimensions**

- 4 5/16" (h) x 1-5/8" (w) x 1 3/4" (d)
- Use 2 1/4" deep switch box
- · Single gang sized