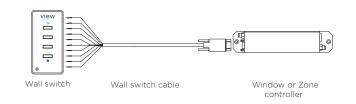

# Interconnected system

The wall switch is used in conjunction with:

\* Wall switch cable