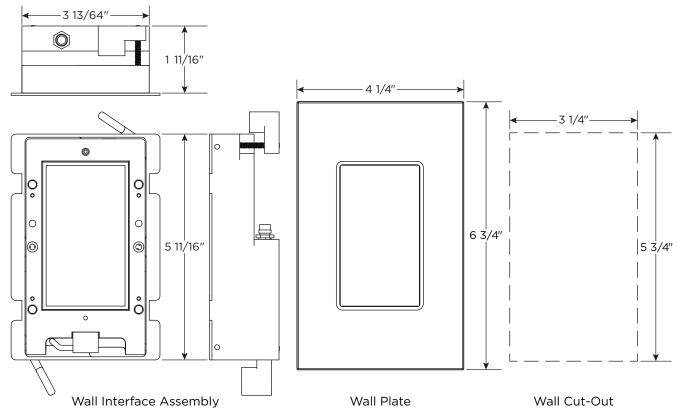

# View Wall Interface

### Description

VIEW

The View Wall Interface is a compact wall-mounted interface for adjusting and monitoring tint levels of View Dynamic Glass. The product utilizes 802.11-based Wi-Fi technology for connectivity and an advanced user interface to provide a powerful solution with a modernized look and feel.

#### Features

Software-based solution provides more flexibility than a traditional hardware-based wall switch.

- Capable of monitoring and controlling tint levels for multiple zones with a single device
- Tint Control Lockout mode helps to prevent unintended tint overrides

### System Overview







# View Wall Interface

### Dimensions



### Specifications

| Input Power     | 24VDC (supplied by trunk cable) |
|-----------------|---------------------------------|
| Communication   | 802.11a/b/g/n Wi-Fi             |
| Mounting        | In-wall mount                   |
| Agency Approval | CE, FCC                         |
| Warranty        | 5 years                         |

## Ordering Information

| Product                    | Components                                                                                                                                         | Part Number |
|----------------------------|----------------------------------------------------------------------------------------------------------------------------------------------------|-------------|
| View Wall Interface<br>Kit | Wall Inte