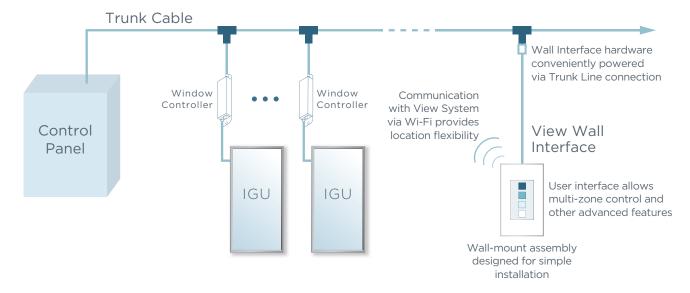

### System Overview

### Description

VIEW

The View Wall Interface is a compact wall-mounted interface for adjusting and monitoring tint levels of View Dynamic Glass. The product utilizes 802.11-based Wi-Fi technology for connectivity and an advanced user interface to provide a powerful solution with a modernized look and feel.

#### Features

Software-based solution provides more flexibility than a traditional hardware-based wall switch.

- Capable of monitoring and controlling tint levels for multiple zones with a single device
- Tint Control Lockout mode helps to prevent unintended tint overrides