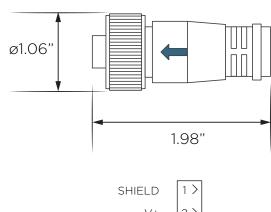

# Terminator

## **Product Description**

Trunk terminators are used to match the impedance of a node to the impedance of the trunk line.

#### **Dimensions**

#### Male Terminator





# **Specifications**

| Max Current | 8A       |
|-------------|----------|
| Max Voltage | 50VAC/DC |

## **Ordering Information**

| Part Number | 370-00008       |
|-------------|-----------------|
| Description | Male Terminator |

# Female Terminator





# **Specifications**

| Max Current | 8A       |
|-------------|----------|
| Max Voltage | 50VAC/DC |

## **Ordering Information**

| Part Number | 370-000007        |
|-------------|-------------------|
| Description | Female Terminator |

Warranty

All cables and components carry a warranty for a period of 5 years from date of delivery by View. Refer to standard warranty terms and conditions for more details.