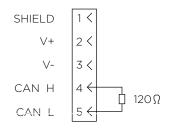

#### Male Terminator

# **Specifications**

| Max Current | 8A       |
|-------------|----------|
| Max Voltage | 50VAC/DC |