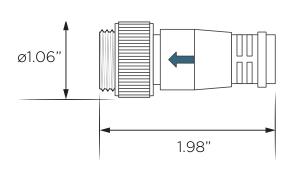

# Terminator

## **Product Description**

Trunk terminators are used to match the impedance of a node to the impedance of the trunk line.

#### **Dimensions**

#### Male Terminator





# **Specifications**

| Max Current | 8A       |
|-------------|----------|
| Max Voltage | 50VAC/DC |

## **Ordering Information**

| Part Number | 370-00008       |
|-------------|-----------------|
| Description | Male Terminator |

# Female Terminator





# **Specifications**

| Max Current | 8A       |
|-------------|----------|
| Max Voltage | 50VAC/DC |

## **Ordering Information**

| Part Number | 370-000007        |
|-------------|-------------------|
| Description | Female Terminator |

Warranty

All cables and components carry a warranty for a period of 5 years from date of delivery by View. Refer to standard warranty terms and conditions for more details.