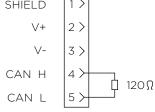

# Female Terminator

# **Specifications**

| Max Current | 8A       |
|-------------|----------|
| Max Voltage | 50VAC/DC |